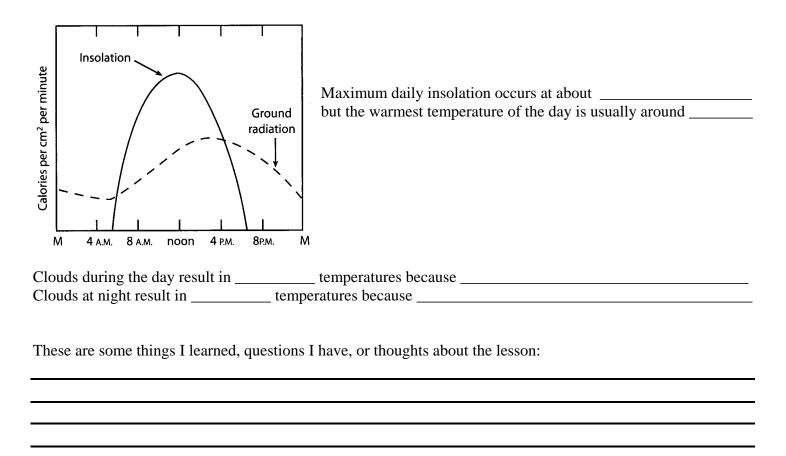

nd Energy Balance |
|--------------|-------------------------------|
| Insolation:_ |                               |





## Annual Energy Balance



| Maximum insolation occurs on                      | and minimum insolation occurs on |
|---------------------------------------------------|----------------------------------|
| When insolation > reradiation earth's temperature | and is greatest on or about      |
| When insolation < reradiation earth's temperature | and is least on or about         |
|                                                   |                                  |
| During times of global warming                    | >                                |
| During times of ice ages                          | >                                |

## Daily Energy Balance