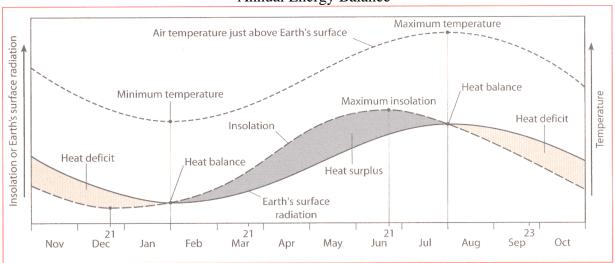

## Annual Energy Balance

| Maximum insolation occurs on                      | and minimum insolation occurs on |
|---------------------------------------------------|----------------------------------|
| When insolation > reradiation earth's temperature | and is greatest on or about      |
| When insolation < reradiation earth's temperature | and is least on or about         |
|                                                   |                                  |
| During times of global warming                    | >                                |
| During times of ice ages                          | >                                |