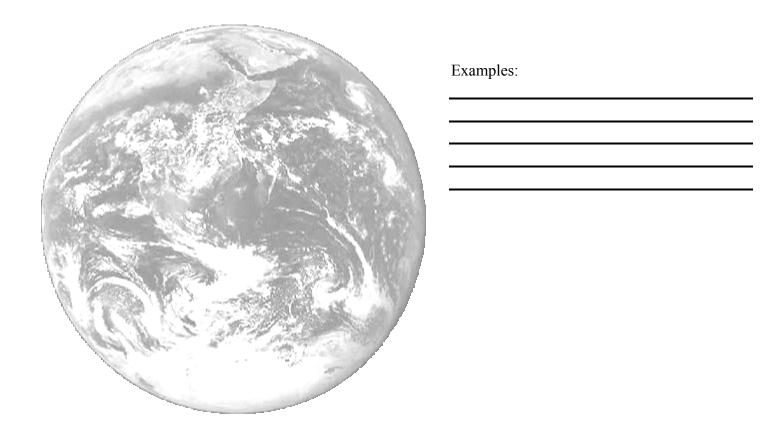

4. Label 3 of earth's layers that are visible in this picture. Give two examples of energy or matter that is moving in the picture.

5. Complete the chart below and then label the graduated cylinder with the liquid found in each layer.