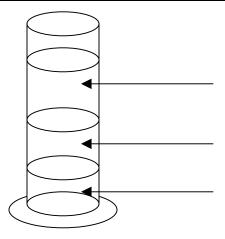

4. Label 3 of earth's layers that are visible in this picture. Give two examples of energy or matter that is moving in the picture.

5. Complete the chart below and then label the graduated cylinder with the liquid found in each layer.

| Liquid          | mass of graduated cylinder (g) | mass of graduated cylinder and liquid (g) | mass of liquid<br>(g) | volume of liquid (ml) | density of liquid (g/ml) |
|-----------------|--------------------------------|-------------------------------------------|-----------------------|-----------------------|--------------------------|
| Water           | 68.3                           | 92.1                                      |                       | 24                    |                          |
| Cooking oil     | 68.3                           | 97.7                                      |                       | 32                    |                          |
| Rubbing alcohol | 68.3                           | 84.0                                      |                       | 18                    |                          |