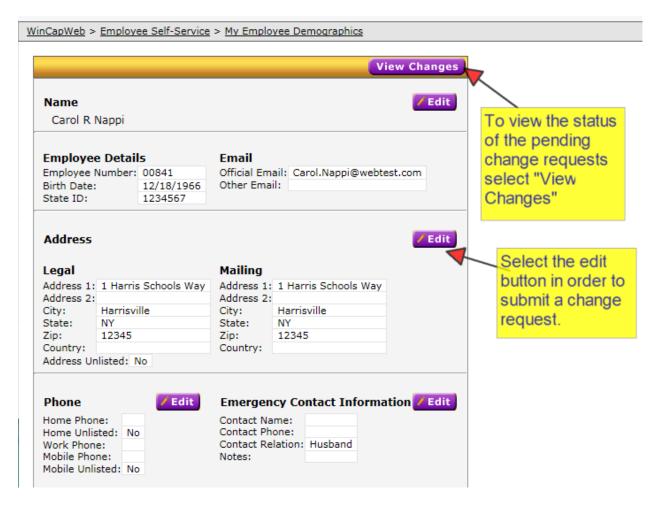

### My Employee Demographics

You may initiate electronic change requests for phone number, address, name, or emergency contact information under the employee demographics section.