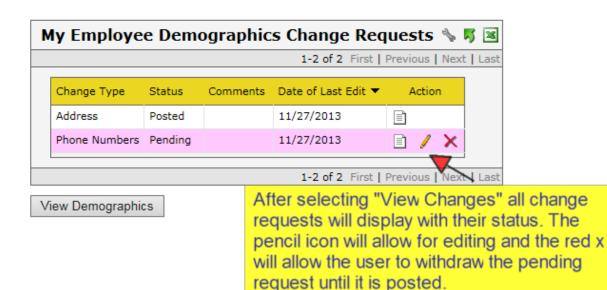

### My Employee Demographics

You may initiate electronic change requests for phone number, address, name, or emergency contact information under the employee demographics section.