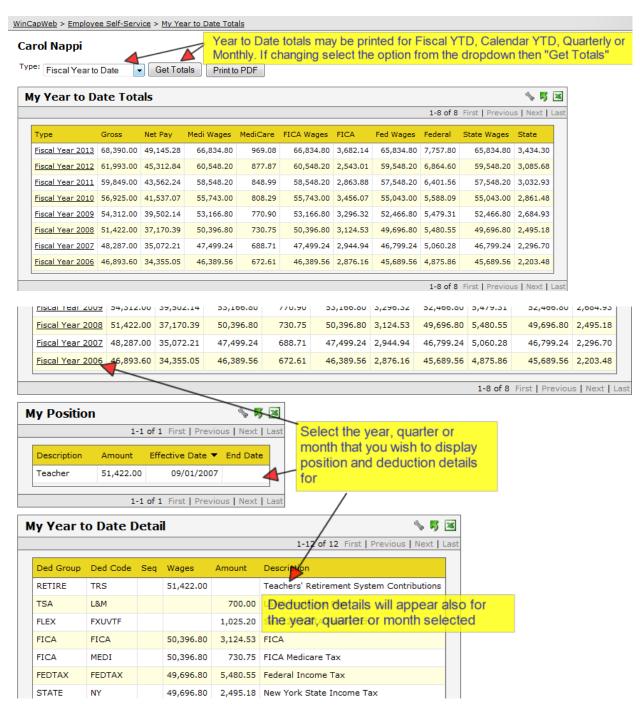

### My Year to Date Totals

The My Year to Date totals section allows you to obtain position and deduction data for particular fiscal and/or calendar year as well as quarter or month.