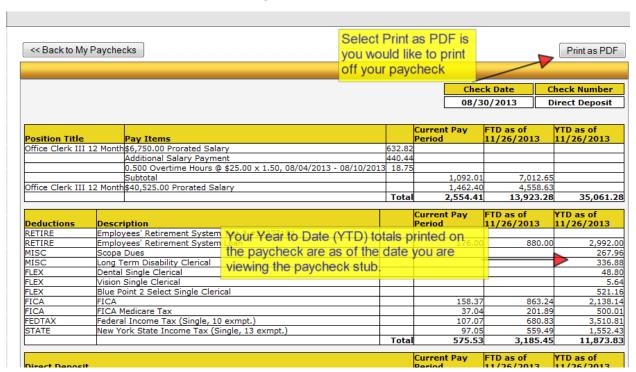

### My Paychecks

Any paycheck stub you have received through *WinCap* may be obtained under the paychecks section of Employee Self Service.