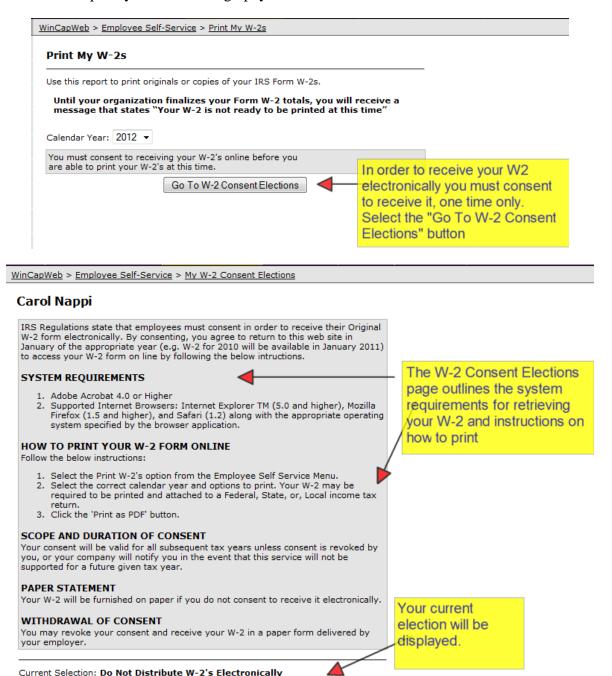

### My W-2s

Any W-2 you have ever received from *WinCap* may be obtained under the W-2s section of Employee Self Service. Current W-2s may be obtained once the district/BOCES has finalized for the calendar year. If you wish to receive your original W-2 through *WinCapWEB* only and no longer have a paper copy print through the payroll office you may manage your consent elections and elect to not print your W-2 through payroll.