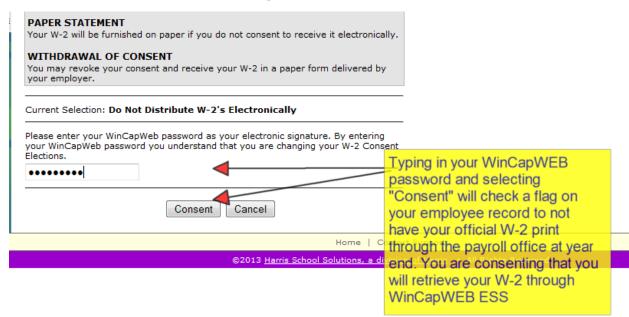

### My W-2s

Any W-2 you have ever received from *WinCap* may be obtained under the W-2s section of Employee Self Service. Current W-2s may be obtained once the district/BOCES has finalized for the calendar year. If you wish to receive your original W-2 through *WinCapWEB* only and no longer have a paper copy print through the payroll office you may manage your consent elections and elect to not print your W-2 through payroll.