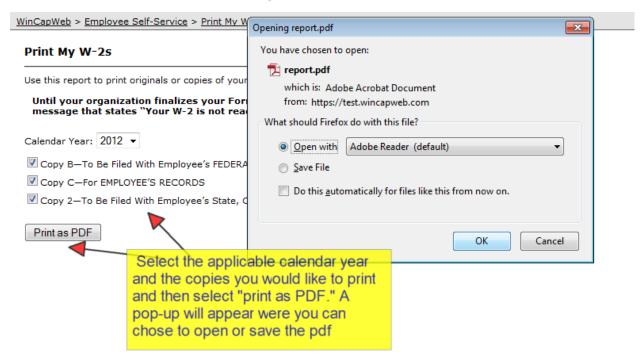

### My W-2s

Any W-2 you have ever received from *WinCap* may be obtained under the W-2s section of Employee Self Service. Current W-2s may be obtained once the district/BOCES has finalized for the calendar year. If you wish to receive your original W-2 through *WinCapWEB* only and no longer have a paper copy print through the payroll office you may manage your consent elections and elect to not print your W-2 through payroll.