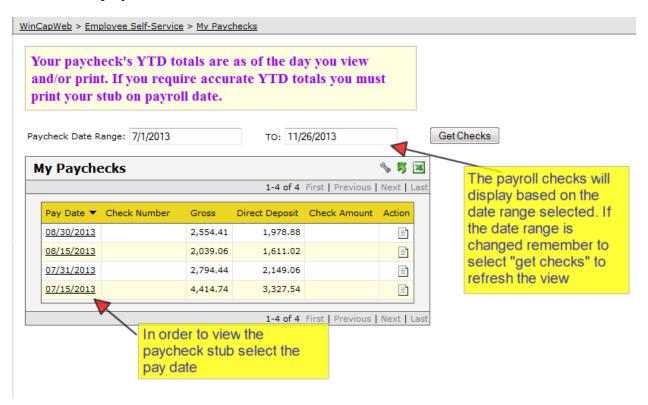

### My Paychecks

Any paycheck stub you have received through *WinCap* may be obtained under the paychecks section of Employee Self Service.