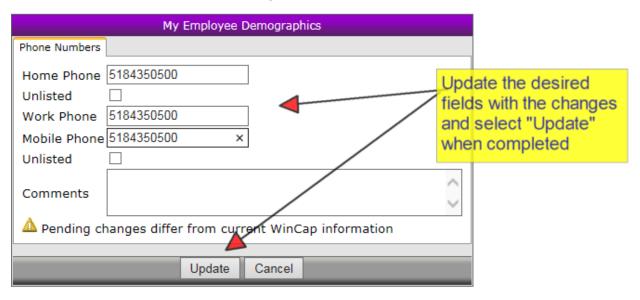

### My Employee Demographics

You may initiate electronic change requests for phone number, address, name, or emergency contact information under the employee demographics section.