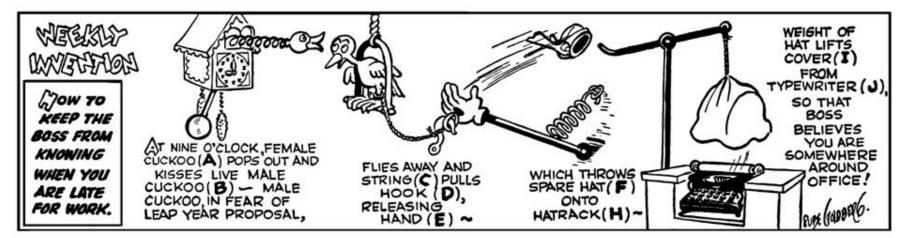

## Energy Transformations in Rube Goldberg Machines

Directions: Use your Energy notes to determine the form of energy and how it is transformed in each step of the cartoon below.

| Step in the Machine | Form of Energy at the Start (Before action) | Energy Transformed into |
|---------------------|---------------------------------------------|-------------------------|
| А                   |                                             |                         |
| В                   |                                             |                         |
| С                   |                                             |                         |
| D                   |                                             |                         |
| E                   |                                             |                         |
| F                   |                                             |                         |
| н                   |                                             |                         |
| I                   |                                             |                         |
| J                   |                                             |                         |

## Energy Transformations in Rube Goldberg Machines Potential Kinetic

PE heat KE

Directions: Use your Energy notes to determine the form of energy and how it is transformed in each step of the cartoon below.

| Step in the Machine | Form of Energy at the Start (Before action) | Energy Transformed into          |
|---------------------|---------------------------------------------|----------------------------------|
| Α                   | PE - Elastic                                | "KE" Mechanical (motion), source |
| В                   | "PE" - Gravitational (GPE)                  | "KE" Meeh Sound                  |
| С                   | " - GPE                                     | " mech.                          |
| D                   | " - GPE                                     | " meeh.                          |
| E                   | " - Elastic                                 | " mech sound                     |
| F                   | " - GPE                                     | " mech                           |
| X                   |                                             | X                                |
| Н                   | " - GPE friction her                        | it whech                         |
| I .                 | " - GPE                                     | 11 4                             |
| J                   | 11 - Elastic, GPE, Mech?                    | " niechanical sound              |