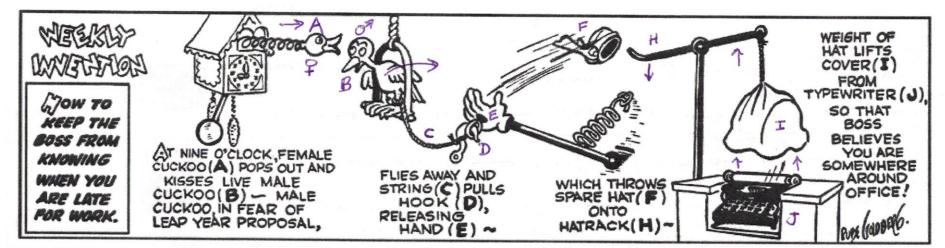

## Energy Transformations in Rube Goldberg Machines

Directions: Use your Energy notes to determine the form of energy and how it is transformed in each step of the cartoon below.

| Step in the Machine | Form of Energy at the Start (Before action) | Energy Transformed into |
|---------------------|---------------------------------------------|-------------------------|
| А                   |                                             |                         |
| В                   |                                             |                         |
| С                   |                                             |                         |
| D                   |                                             |                         |
| E                   |                                             |                         |
| F                   |                                             |                         |
| н                   |                                             |                         |
| I                   |                                             |                         |
| J                   |                                             |                         |

## Energy Transformations in Rube Goldberg Machines Potential Kinetic

PE heat KE

Directions: Use your Energy notes to determine the form of energy and how it is transformed in each step of the cartoon below.

| Step in the Machine | Form of Energy at the Start (Before action) | Energy Transformed into          |
|---------------------|---------------------------------------------|----------------------------------|
| Α                   | PE - Elastic                                | "KE" Mechanical (motion), source |
| В                   | "PE" - Gravitational (GPE)                  | "KE" Meeh Sound                  |
| С                   | " - GPE                                     | " mech.                          |
| D                   | " - GPE                                     | " meeh.                          |
| E                   | " - Elastic                                 | " mech sound                     |
| F                   | " - GPE                                     | " mech                           |
| X                   |                                             | X                                |
| Н                   | " - GPE friction her                        | it whech                         |
| I .                 | " - GPE                                     | 11 4                             |
| J                   | 11 - Elastic, GPE, Mech?                    | " niechanical sound              |